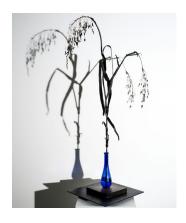

**Grass**Maria Greenshields-Ziman
Welded steel, antique jet beads, brass and copper wire, wood, glass, resin
34 x 20 x 12 in
2023

Canopy Leaf
Maria Greenshields-Ziman
Welded steel
46 x 36 x 15 in
2023