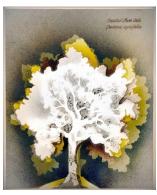

## Coastal Live Oak I

Maria Greenshields-Ziman Spray paint and ink on layered vellum set in acrylic lightbox  $17.5 \times 14.5 \times 3$  in 2023

## Coastal Live Oak II

Maria Greenshields-Ziman Spray paint and ink on layered vellum set in acrylic lightbox  $17.5 \times 14.5 \times 3$  in 2023

Monterey Cypress I
Maria Greenshields-Ziman
Spray paint and ink on layered vellum set in acrylic lightbox
14.5 x 17.5 x 3 in
2023