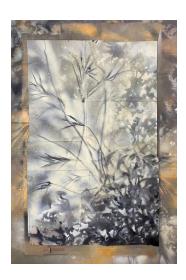

Shadow Series I
Maria Greenshields-Ziman
Spray paint and mixed media on collaged watercolor paper and cardboard
31.5 x 21.5 x 1.5 in
2023

**Shadow Series III**Maria Greenshields-Ziman
Spray paint and charcoal on watercolor paper
33 x 25 x 1.5 in
2023

Shadow Series VIII
Maria Greenshields-Ziman
Spray paint and mixed media on collaged watercolor paper and cardboard
58.5 x 43.5 x 4 in
2023

**Sub-Aqua Series III**Maria Greenshields-Ziman
Spray paint and mixed media on paper
33 x 24.5 x 1.5 in
2023