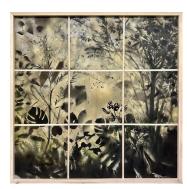

**Nine Panes I**Maria Greenshields-Ziman
Spray paint and charcoal on wood panel I framed in walnut 78.5 x 78.5 x 3 in 2023

Nine Panes II Maria Greenshields-Ziman Spray paint and charcoal on wood panel I framed in maple  $78.5 \times 78.5 \times 3$  in 2023