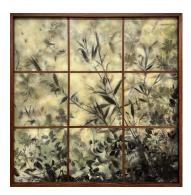

**Nine Panes I**Maria Greenshields-Ziman
Spray paint and charcoal on wood panel I framed in walnut 78.5 x 78.5 x 3 in 2023

Nine Panes II Maria Greenshields-Ziman Spray paint and charcoal on wood panel I framed in maple  $78.5 \times 78.5 \times 3$  in 2023