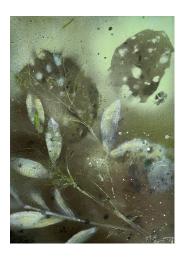

Shadow Series VIII
Maria Greenshields-Ziman
Spray paint and mixed media on collaged watercolor paper and cardboard
58.5 x 43.5 x 4 in
2023

**Sub-Aqua Series III**Maria Greenshields-Ziman
Spray paint and mixed media on paper
33 x 24.5 x 1.5 in
2023