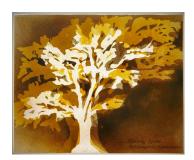

## FOR IMMEDIATE RELEASE October 3, 2023

Left: The artist at work in her studio in downtown Los Angeles.

Right: Monterey Cypress I 14.5 x 17.5 x 3 inches | Spray paint and ink on layered vellum set in acrylic lightbox

## Coastal Live Oak II

Maria Greenshields-Ziman Spray paint and ink on layered vellum set in acrylic lightbox  $17.5 \times 14.5 \times 3$  in 2023

Monterey Cypress I
Maria Greenshields-Ziman
Spray paint and ink on layered vellum set in acrylic lightbox
14.5 x 17.5 x 3 in
2023