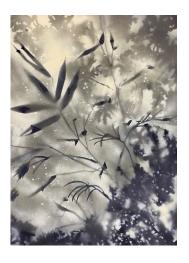

Shadow Series VIII
Maria Greenshields-Ziman
Spray paint and mixed media on collaged watercolor paper and cardboard
58.5 x 43.5 x 4 in
2023

**Sub-Aqua Series III**Maria Greenshields-Ziman
Spray paint and mixed media on paper
33 x 24.5 x 1.5 in
2023

**Sub-Aqua Series IX**Maria Greenshields-Ziman
Spray paint and mixed media on paper
15.5 x 12.5 x 1.5 in
2023

**Sub-Aqua Series XIII**Maria Greenshields-Ziman
Spray paint and mixed media on collaged paper
33 x 25 x 1.5 in
2023