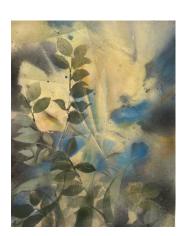

Shadow Series VI
Maria Greenshields-Ziman
Spray paint and charcoal on canvas panel
15.25 x 15.25 x 1.5 in
2023

**Shadow Series VII**Maria Greenshields-Ziman
Spray paint and mixed media on watercolor paper
15 x 12 x 1.5 in
2023