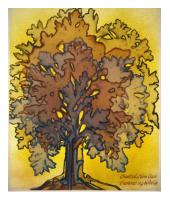

## Coastal Live Oak I

Maria Greenshields-Ziman Spray paint and ink on layered vellum set in acrylic lightbox  $17.5 \times 14.5 \times 3$  in 2023

## Coastal Live Oak II

Maria Greenshields-Ziman Spray paint and ink on layered vellum set in acrylic lightbox  $17.5 \times 14.5 \times 3$  in 2023

Monterey Cypress I
Maria Greenshields-Ziman
Spray paint and ink on layered vellum set in acrylic lightbox
14.5 x 17.5 x 3 in
2023