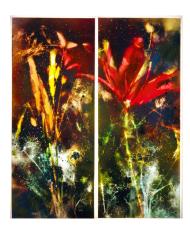

Shadow Series I
Maria Greenshields-Ziman
Spray paint and mixed media on collaged watercolor paper and cardboard
31.5 x 21.5 x 1.5 in
2023

**Shadow Series III**Maria Greenshields-Ziman
Spray paint and charcoal on watercolor paper
33 x 25 x 1.5 in
2023

Shadow Series VIII
Maria Greenshields-Ziman
Spray paint and mixed media on collaged watercolor paper and cardboard
58.5 x 43.5 x 4 in
2023

**Sub-Aqua Series III**Maria Greenshields-Ziman
Spray paint and mixed media on paper
33 x 24.5 x 1.5 in
2023