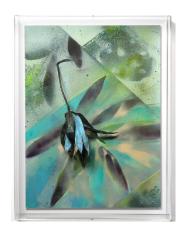

Shadow Series VIII
Maria Greenshields-Ziman
Spray paint and mixed media on collaged watercolor paper and cardboard
58.5 x 43.5 x 4 in
2023

**Sub-Aqua Series III**Maria Greenshields-Ziman
Spray paint and mixed media on paper
33 x 24.5 x 1.5 in
2023

**Sub-Aqua Series IX**Maria Greenshields-Ziman
Spray paint and mixed media on paper
15.5 x 12.5 x 1.5 in
2023

**Sub-Aqua Series XIII**Maria Greenshields-Ziman
Spray paint and mixed media on collaged paper
33 x 25 x 1.5 in
2023