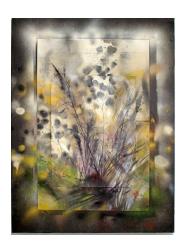

## Coastal Live Oak II

Maria Greenshields-Ziman Spray paint and ink on layered vellum set in acrylic lightbox  $17.5 \times 14.5 \times 3$  in 2023

Monterey Cypress I
Maria Greenshields-Ziman
Spray paint and ink on layered vellum set in acrylic lightbox
14.5 x 17.5 x 3 in
2023