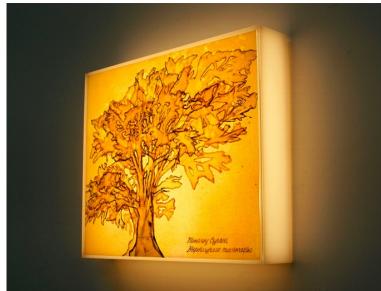

## Coastal Live Oak II

Maria Greenshields-Ziman Spray paint and ink on layered vellum set in acrylic lightbox  $17.5 \times 14.5 \times 3$  in 2023

Monterey Cypress I
Maria Greenshields-Ziman
Spray paint and ink on layered vellum set in acrylic lightbox
14.5 x 17.5 x 3 in
2023