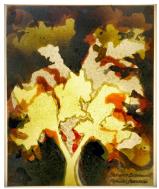

## FOR IMMEDIATE RELEASE October 3, 2023

Left: The artist at work in her studio in downtown Los Angeles.

Right: Monterey Cypress I 14.5 x 17.5 x 3 inches | Spray paint and ink on layered vellum set in acrylic lightbox

## Coastal Live Oak II

Maria Greenshields-Ziman Spray paint and ink on layered vellum set in acrylic lightbox  $17.5 \times 14.5 \times 3$  in 2023

Monterey Cypress I
Maria Greenshields-Ziman
Spray paint and ink on layered vellum set in acrylic lightbox
14.5 x 17.5 x 3 in
2023