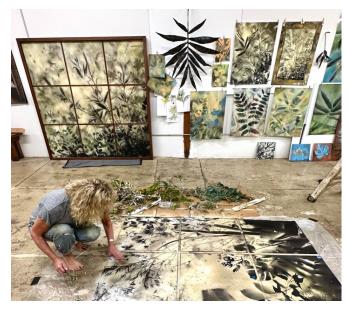

## FOR IMMEDIATE RELEASE October 3, 2023

Left: The artist at work in her studio in downtown Los Angeles.

Right: Monterey Cypress I 14.5 x 17.5 x 3 inches | Spray paint and ink on layered vellum set in acrylic lightbox