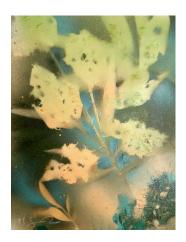

Shadow Series I
Maria Greenshields-Ziman
Spray paint and mixed media on collaged watercolor paper and cardboard
31.5 x 21.5 x 1.5 in
2023

**Shadow Series III**Maria Greenshields-Ziman
Spray paint and charcoal on watercolor paper
33 x 25 x 1.5 in
2023