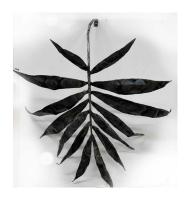

**Grass**Maria Greenshields-Ziman
Welded steel, antique jet beads, brass and copper wire, wood, glass, resin
34 x 20 x 12 in
2023

Canopy Leaf
Maria Greenshields-Ziman
Welded steel
46 x 36 x 15 in
2023