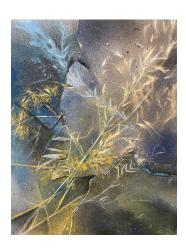

**Sub-Aqua Series IX**Maria Greenshields-Ziman
Spray paint and mixed media on paper
15.5 x 12.5 x 1.5 in
2023

**Sub-Aqua Series XIII**Maria Greenshields-Ziman
Spray paint and mixed media on collaged paper
33 x 25 x 1.5 in
2023

**Sub-Aqua Series XIV**Maria Greenshields-Ziman
Spray paint and mixed media on collaged paper
19.5 x 15.75 x 1.5 in
2023

**Sub-Aqua Series XV**Maria Greenshields-Ziman
Spray paint and mixed media on paper with steel sculpture, bamboo, and copper wire I Mounted and framed in acrylic 32 x 24 x 8 in 2023