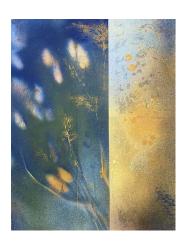

## FOR IMMEDIATE RELEASE October 3, 2023

Left: The artist at work in her studio in downtown Los Angeles.

Right: Monterey Cypress I 14.5 x 17.5 x 3 inches | Spray paint and ink on layered vellum set in acrylic lightbox

## Coastal Live Oak II

Maria Greenshields-Ziman Spray paint and ink on layered vellum set in acrylic lightbox  $17.5 \times 14.5 \times 3$  in 2023

Monterey Cypress I
Maria Greenshields-Ziman
Spray paint and ink on layered vellum set in acrylic lightbox
14.5 x 17.5 x 3 in
2023