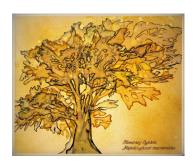

## Cottonwood I

Maria Greenshields-Ziman Spray paint and ink on layered vellum set in acrylic lightbox  $17.5 \times 14.5 \times 3$  in 2023

## Cottonwood II

Maria Greenshields-Ziman Spray paint and ink on layered vellum set in acrylic lightbox  $17.5 \times 14.5 \times 3$  in 2023