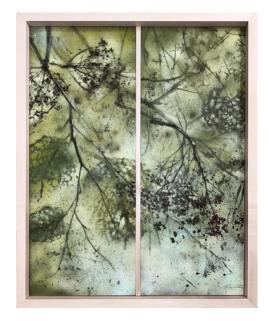

## Collector's Preview for PERSONAL STRUCTURES – BEYOND BOUNDARIES

ELDERBERRY
43 x 39 x 3 inches
spray paint and mixed media on wood
2024

\$8,500

REED GRASS 34 x 20 x 12 inches welded steel and glass with antique beads 2023