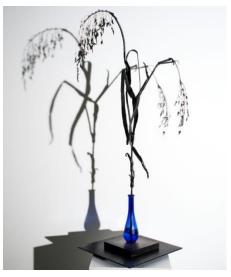

## Collector's Preview for PERSONAL STRUCTURES – BEYOND BOUNDARIES

ELDERBERRY
43 x 39 x 3 inches
spray paint and mixed media on wood
2024

\$8,500

REED GRASS 34 x 20 x 12 inches welded steel and glass with antique beads 2023